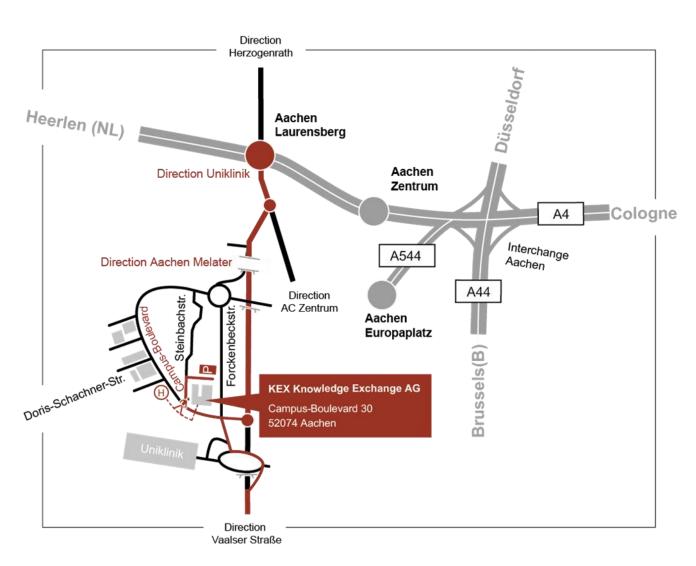

## Arriving by car (from interchange Aachen A4/A44)

- Take the motorway A4 towards Aachen/Heerlen/Antwerpen until exit Aachen Laurensberg.
- After the exit turn right in the direction *Aachen Laurensberg*. Follow the *Kohlscheider Straße*.
- After 900 meters, bear right in the direction of Uniklinik RWTH Aachen.
- Take the fourth exit *Campus Melaten* and go straight across the intersection into *Campus-Boulevard*.
- At the junction with *Steinbachstraße*, you will find the *Cluster Production Engineering*, *Campus-Boulevard 30*.
- Please notice: The address might not be discoverable by navigation systems yet. Please use the address »Steinbachstaße 25« instead.

## Arriving by bus

The closest bus station to the Cluster Production Engineering is Wilfried-König-Straße. You can take the lines 12 and 22 to Campus Melaten to get here.

Herzogenrath Heerlen (NL) Aachen Laurensberg Aachen **Direction Uniklinik** Zentrum Cologne Interchange A544 Direction Aachen Melater A44 Direction AC Zentrum **Aachen Europaplatz** Doris-Schachner-Str. KEX Knowledge Exchange AG Campus-Boulevard 30 52074 Aachen Vaalser Straße

Direction

If you have any questions, please contact us at the following number: +49 (0) 241 51038 600