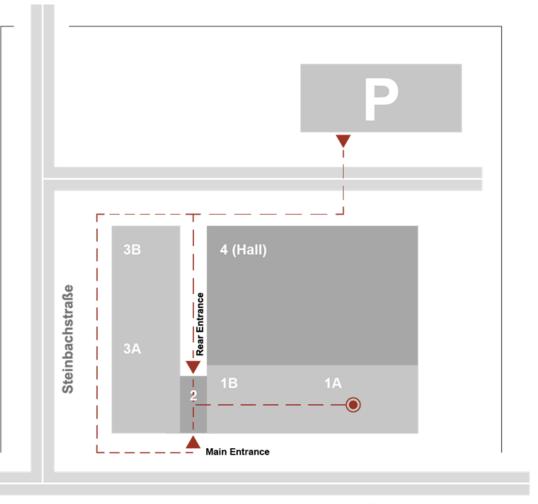

# PARKING ADVISE AND LOCATION PLAN

#### INC Invention Center – Meeting Space

We advise you to park inside the parking garage next to the Production Engineering Cluster.

The entrance is located behind the Cluster building on Steinbachstraße close to the junction Steinbachstraße and Campus Boulevard.

You do not need any parking ticket.

KEX Knowledge Exchange AG is located in 2 minutes walking distance from the garage.

- Take the main entrance, turn right and take the second elevator to the 4<sup>th</sup> floor (building 1A).
- Take the rear entrance, turn left and take the second elevator to the 4<sup>th</sup> floor (building 1A).

Campus-Boulevard