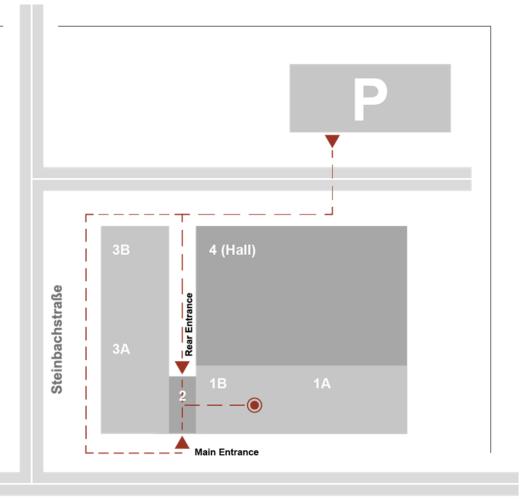

# PARKING ADVISE AND LOCATION PLAN

#### **KEX Office Space**

We advise you to park inside the parking garage next to the Production Engineering Cluster.

The entrance is located behind the Cluster building on Steinbachstraße close to the junction Steinbachstraße and Campus Boulevard.

You do not need any parking ticket.

KEX Knowledge Exchange AG is located in 2 minutes walking distance from the garage.

- Take the main entrance, turn right and take the first elevator to the 4<sup>th</sup> floor (building 1B).
- Take the rear entrance, turn left and take the first elevator to the 4<sup>th</sup> floor (building 1B).

Campus-Boulevard